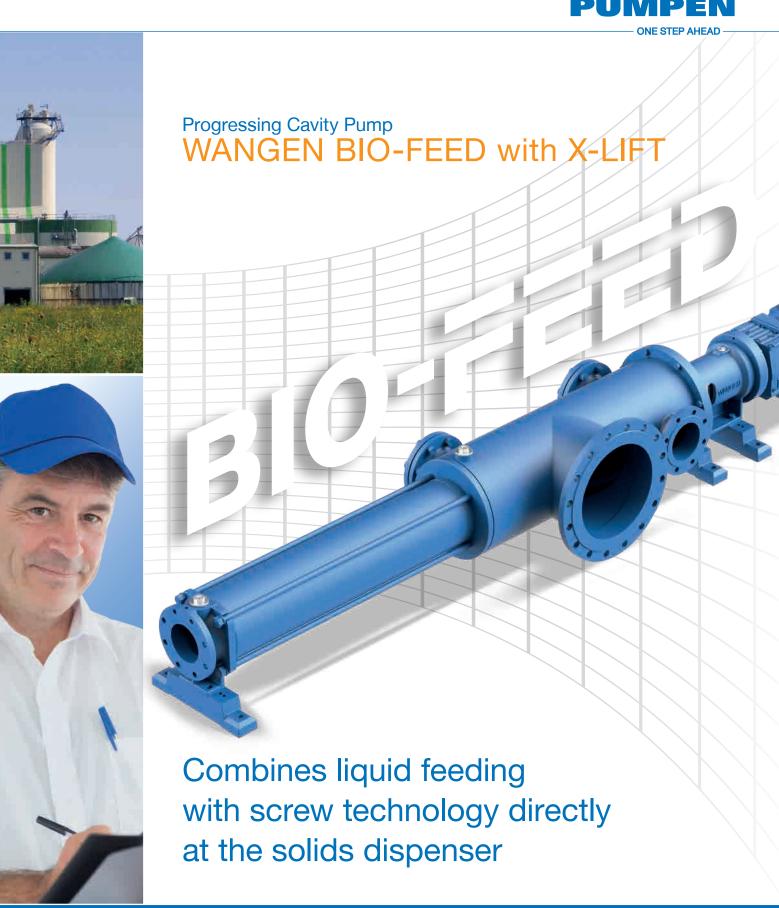

# **BIO-FEED**

#### WANGEN BIO-FEED with X-LIFT quick-change system

### Flexible and cost-efficient

WANGEN PUMPEN's newly-developed BIO-FEED designed especially for machines that would like to combine existing screw technology at the solids dispenser with the feeding of liquids.