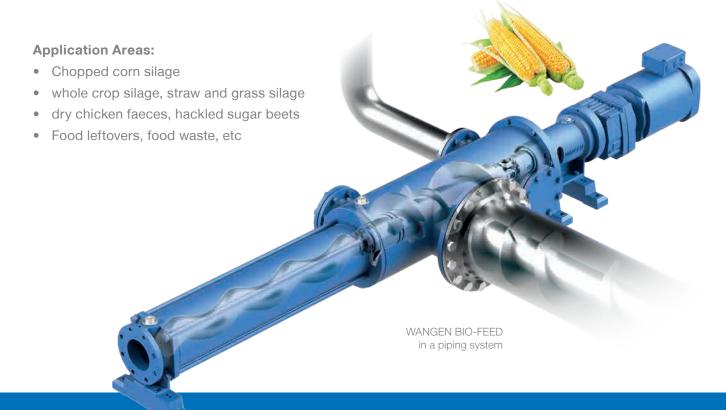

### Flexible and cost-efficient

WANGEN PUMPEN's newly-developed BIO-FEED designed especially for machines that would like to combine existing screw technology at the solids dispenser with the feeding of liquids.

To simplfy integration into your conveyor, our WANGEN BIO-FEED's pump body is equipped with three DN150 connections and a DN400 connection. In addition, you can use these as cleaning openings and for rinsing the mixing chamber.

With a specially-developed milling screw, you can mix the solids that are to be added with the separately added liquid and convey it into the desired containers.

Due to the pushing of the screw connection, WANGEN BIO-FEED turns into a high-performance suction pump. You can use it as a central pump in

With our innovative X-LIFT quick-change system, the wearing parts are easy to replace. Only a few simple steps are needed, without this requiring disassembly of the pump from the piping system. Thereby, WANGEN BIO-FEED is also suitable for use in restricted spaces.