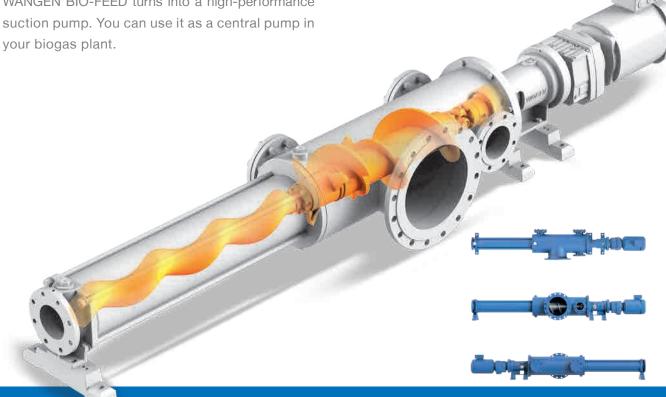

With a specially-developed milling screw, you can mix the solids that are to be added with the separately added liquid and convey it into the desired containers.

Due to the pushing of the screw connection, WANGEN BIO-FEED turns into a high-performance suction pump. You can use it as a central pump in