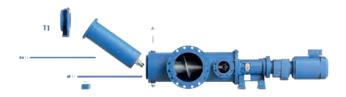

To simplfy integration into your conveyor, our WANGEN BIO-FEED's pump body is equipped with three DN150 connections and a DN400 connection. In addition, you can use these as cleaning openings and for rinsing the mixing chamber.

With our innovative X-LIFT quick-change system, the wearing parts are easy to replace. Only a few simple steps are needed, without this requiring disassembly of the pump from the piping system. Thereby, WANGEN BIO-FEED is also suitable for use in restricted spaces.